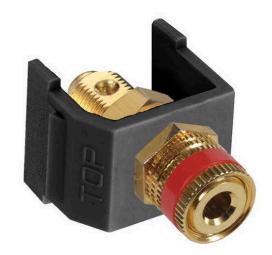

# Red Speaker Post, Snap-Fit, Black Housing

By Hubbell Premise Wiring Catalog # SFSPGRBK

Red Speaker Post, Snap-Fit, Black Housing

## **Application**

Snap-Fit Gold Speaker Post, Red

### General

Contact Beryllium Copper

EU RoHS Indicator Yes

Environmental Conditions Indoor Dry Unless Protected

By Additional Means

Snap-On- Snap-Fit

Item Type iSTATION AV Keystone

Connections

Material - Mounting Hardware

OEM Brand Name Hubbell Premise Wiring

Style Red Insulator
Temperature Rating Per TIA
Type Speaker Post
UPC 662620848938