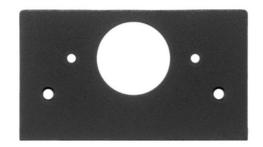

# Pedestal Face Plate, 1.40" Opening, Black

By Hubbell Premise Wiring Catalog # SS2309SBKA

Fire-Rated Poke-Through Pedestal Face Plate, 1.40" Opening

#### General

EU RoHS Indicator No Finish Type Black

Item Type Above Floor Service Fittings

Knockouts 1) 1.40" Opening Material Aluminum

Material - Mounting Hardware Mounts to Pedestal

Mounting HardwareIncludedStylePedestal PlatesUPC783585329376