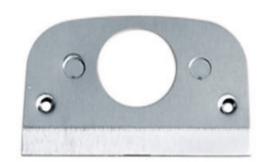

# LO-CON Series, Plate, 1.40" Opening, Stainless Steel

By Hubbell Premise Wiring Catalog # SS309S

LO-CON Series, Above Floor Single Service Pedestal Plate, 1.40" Opening

#### General

Catalog Number SS309S
Color Natural
EU RoHS Indicator Yes

Finish Type Stainless Steel
Item Type Device Plate
Material Stainless Steel
Material - Mounting Hardware Screw Mounting

Mounting Hardware Included
Style Pedestal Plates
UPC 783585136509