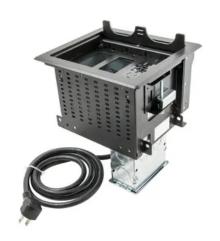

## Delivery Systems, Work Surface Recessed, 2-Gang Box Pre-Wired with AVPS15BK Power Supply

By Hubbell Premise Wiring Catalog # WSB985BK

Delivery Systems, Work Surface Recessed, 2-Gang Box Pre-Wired with AVPS15BK Power Supply

• 2-Gang Box Pre-Wired with AVPS15BK Power Supply

**Application** 

For Use with HDBT Extenders

General

Catalog Number WSB985BK

Sub Brand Furniture Connectivity Boxes
Type Pre-Wired Work Surface Elite

Series