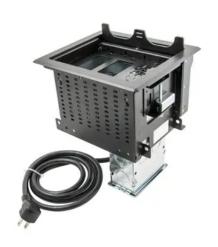

# Delivery Systems, Work Surface Recessed, 3-Gang Box Pre-Wired with AVPS15BK Power Supply

By Hubbell Premise Wiring Catalog # WSB986BK

Delivery Systems, Work Surface Recessed, 3-Gang Box Pre-Wired with AVPS15BK Power Supply

## **Features**

• 3-Gang Box Pre-Wired with AVPS15BK Power Supply

#### General

Catalog Number WSB986BK

Sub Brand Furniture Connectivity Boxes

Type Pre-Wired Work Surface Elite

Series

UPC 662620658209