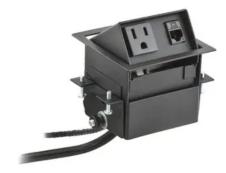

# Furniture Connectivity Boxes, Work Surface, Flip Up Mini, 1) Power, 1) Data, Black

By Hubbell Premise Wiring Catalog # WSBA11BK

Furniture Connectivity Box Work Surface, Flip Up Mini, One Power, One Data

# Features

- Work Surface
- Flip Up Mini
- 1) Power
- 1) Data

## General

- Application For Use On Catalog Number Color Construction EU RoHS Indicator Item Type Material - Mounting Hardware
- Lift-Up WSBA11BK Black Fabricated No Square Lift Up Style Furniture Mount

Specifications

Type UPC Dimensions - 3.7"L x 3.7"W x 2.93"H Boxes 783585315119

Standard Sized Product

Pre-Wired Cable