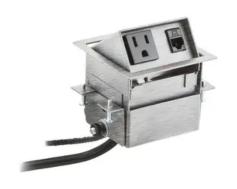

# **Delivery Systems, Work Surface** Boxes, Mini Flip Up, 1) Power, 1) **Data, Brushed Stainless Steel**

By Hubbell Premise Wiring Catalog # WSBA11BSS

Delivery Systems, Work Surface Boxes, Mini Flip Up, 1) Power, 1) Data. Brushed Stainless Steel

## **Features**

- Mini Flip Up
- 1) Power
- 1) Data

### General

Application - For Use On Lift-Up Catalog Number WSBA11BSS Color Stainless Construction **EU RoHS Indicator** No

Item Type Material - Mounting Hardware

Specifications

Fabricated

Square Lift Up Style Furniture Mount

Dimensions - 3.7"L x 3.7"W x

2.93"H

Boxes Туре UPC 783585315126

**Dimensions** 

Display Size Standard Sized Product

**Conductor Related** 

Cable Entry Pre-Wired Cable