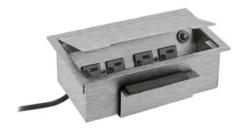

## Delivery Systems, Work Surface Boxes, Recessed, 4) Power, 1) 2-Unit iStation, Aluminum

By Hubbell Premise Wiring Catalog # WSBB43UBAL

Delivery Systems, Work Surface Boxes, Recessed, 4) Power, 1) 2-Unit iStation, Aluminum

Recessed

• 4) Power

• 1) 2-Unit iStation

General

Application - For Use On

Catalog Number Color

Construction

EU RoHS Indicator

Item Type

Material - Mounting Hardware

Recessed Concealed Service

WSBB43UBAL Aluminum

Fabricated

Recessed Concealed Services

Furniture Mount

Specifications Dimensions - 8.98"L x 5.47"W x

2.97"H

Type Boxes

UPC 783585191942

**Dimensions** 

Display Size Standard Sized Product

**Conductor Related** 

Cable Entry Pre-Wired Cable

**Product Assets** 