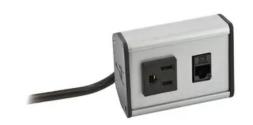

## Delivery Systems, Work Surface Boxes, Table Mount, 1) Power, 1) Data, Silver

By Hubbell Premise Wiring Catalog # WSBE11SV

Delivery Systems, Work Surface Boxes, Table Mount, 1) Power, 1) Data, Silver

#### **Features**

• Table Mount

• 1) Power

• 1) Data

#### General

Application - For Use On Work Surface Mount

Catalog Number WSBE11SV
Color Silver
Construction Fabricated

EU RoHS Indicator No.

Item TypeWork Surface MountMaterial - Mounting HardwareFurniture Mount