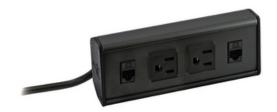

# **Delivery Systems, Work Surface** Boxes, Table Mount, 2) Power, 2) Data, Black

By Hubbell Premise Wiring Catalog # WSBE22BK

Delivery Systems, Work Surface Boxes, Table Mount, 2) Power, 2) Data, Black

# General

| Application - For Use On     | Work Surface Mount |
|------------------------------|--------------------|
| Catalog Number               | WSBE22BK           |
| Color                        | Black              |
| Construction                 | Fabricated         |
| EU RoHS Indicator            | No                 |
| Item Type                    | Work Surface Mount |
| Material - Mounting Hardware | Furniture Mount    |
| Туре                         | Boxes              |
| UPC                          | 783585315249       |