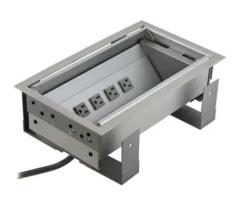

## **Furniture Connectivity Boxes, Work** Surface Elite, Recessed, 4) Power, 3-Unit iStation, Aluminum

By Hubbell Premise Wiring Catalog # WSBG43UBAL

Furniture Connectivity Boxes, Work Surface Elite, Recessed, 4) Power, 3-Unit iStation, Aluminum

· Work Surface Elite

Recessed

• 4) Power

• 3-Unit iStation

General

Application - For Use On Recessed Concealed Service

Catalog Number Color Construction

EU RoHS Indicator No

Pre-Wired Work Surface Elite Item Type

Series

Material - Mounting Hardware

Series

WSBG43UBAL Aluminum Fabricated

Furniture Mount

Elite

Specifications Dimensions - 15.0"L x 9.0"W x

6.25"H

Boxes Type

UPC 783585190549

**Dimensions** 

Display Size Standard Sized Product

**Conductor Related** 

Cable Entry Pre-Wired Cable

**Product Assets** 