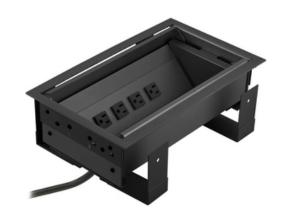

## Furniture Connectivity Boxes, Work Surface Elite, Recessed, 4) Power, 3-Unit iStation, Black Anodized

By Hubbell Premise Wiring Catalog # WSBG43UBBA

Furniture Connectivity Boxes, Work Surface Elite, Recessed, 4) Power, 3-Unit iStation, Black Anodized