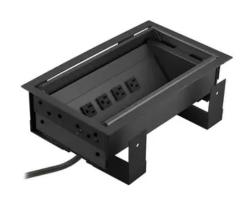

## **Furniture Connectivity Boxes, Work** Surface Elite, Recessed, 4) Power, 3-Unit iStation, Black

By Hubbell Premise Wiring Catalog # WSBG43UBK

Furniture Connectivity Box Work Surface Elite, Recessed, 4-Power, 3-Unit iStation

· Work Surface Elite

Recessed

• 4) Power

• 3-Unit iStation

General

Application - For Use On Recessed Concealed Service

WSBG43UBK Catalog Number

Color Black Construction

EU RoHS Indicator

Pre-Wired Work Surface Elite Item Type

Series

Material - Mounting Hardware

Series

Fabricated

Furniture Mount

Elite

Dimensions - 15.0"L x 9.0"W x Specifications

6.25"H

Boxes Type

UPC 783585190570

**Dimensions** 

Display Size Standard Sized Product

**Conductor Related** 

Cable Entry Pre-Wired Cable