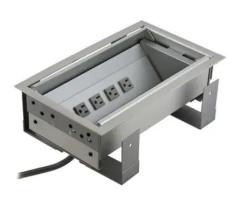

## **Furniture Connectivity Boxes, Work** Surface Elite, Recessed, 4) Power, 3-Unit iStation, Silver

By Hubbell Premise Wiring Catalog # WSBG43USV

Furniture Connectivity Boxes, Work Surface Elite, Recessed, 4) Power, 3-Unit iStation, Silver

· Work Surface Elite

Recessed

• 4) Power

• 3-Unit iStation

General

Application - For Use On Recessed Concealed Service

Catalog Number

Color Silver Construction

EU RoHS Indicator

Pre-Wired Work Surface Elite Item Type

Series

Material - Mounting Hardware

Series

WSBG43USV

Fabricated

Furniture Mount

Elite

Specifications Dimensions - 15.0"L x 9.0"W x

6.25"H

Boxes Type

UPC 783585190563

**Dimensions** 

Display Size Standard Sized Product

**Conductor Related** 