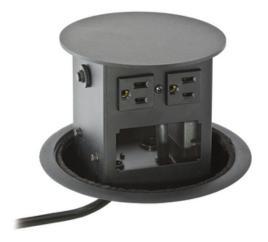

## Furniture Connectivity Boxes, Work Surface, Elite Pop-Up Base, 4) Power, 2-Unit Data

By Hubbell Premise Wiring Catalog # WSBH42U

Furniture Connectivity Boxes, Work Surface, Elite Pop-Up Base, 4) Power, 2-Unit Data