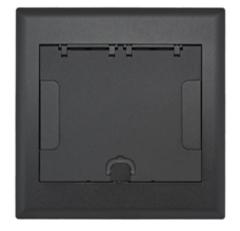

#### **Features**

- · 180 degree cover opening to lay flat and reduce tripping hazards
- Two large cable egress doors
- · Die cast aluminum cover construction for enhanced durability
- ADA Compliant

### **Ordering Information**

- Compatible with AFB10G55 and AFB10G55CHI
- · Rectangular style typical applications: Raised Floors, Wood Floors

| Catalog Number                          | <b>UPC Number</b> 783585527567 | Style                | <b>Finish</b>     |
|-----------------------------------------|--------------------------------|----------------------|-------------------|
| 10GAFBCVRBK                             |                                | Raised Access / Wood | Black Powder Coat |
| <b>Dimensions</b> 13-1/16 x 13-3/16 in. | Floor Finish Insert<br>No      |                      |                   |