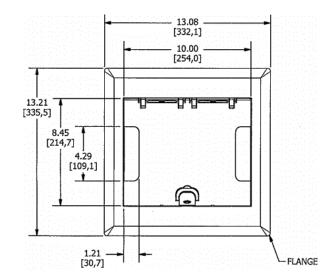

### **Ordering Information**

- Compatible with AFB10G55 and AFB10G55CHI
- · Rectangular style typical applications: Raised Floors, Wood Floors

| Catalog Number                          | <b>UPC Number</b> 783585527567 | Style                | <b>Finish</b>     |
|-----------------------------------------|--------------------------------|----------------------|-------------------|
| 10GAFBCVRBK                             |                                | Raised Access / Wood | Black Powder Coat |
| <b>Dimensions</b> 13-1/16 x 13-3/16 in. | Floor Finish Insert<br>No      |                      |                   |

**Specifications** 

| - p              |                                 |  |
|------------------|---------------------------------|--|
| Cover Material   | Aluminum                        |  |
| Flange height    | 0.25 in.                        |  |
| Adjustment Range | 0 - 1.0 inch                    |  |
| Load Rating      | 1500 lbs. (w/ 2x safety factor) |  |