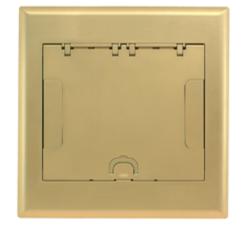

# Floor Boxes SystemOne Recessed 10 Gang Floor Box Cover For Use In Raised Access and Wood Floors

#### **Features**

- · 180 degree cover opening to lay flat and reduce tripping hazards
- Two large cable egress doors
- · Die cast aluminum cover construction for enhanced durability
- ADA Compliant

## **Ordering Information**

- Compatible with AFB10G55 and AFB10G55CHI
- Rectangular style typical applications: Raised Floors, Wood Floors

| Catalog Number                          | <b>UPC Number</b> 783585527604 | <b>Style</b>         | <b>Finish</b>     |
|-----------------------------------------|--------------------------------|----------------------|-------------------|
| 10GAFBCVRBRS                            |                                | Raised Access / Wood | Brass Powder Coat |
| <b>Dimensions</b> 13-1/16 x 13-3/16 in. | Floor Finish Insert<br>No      |                      |                   |