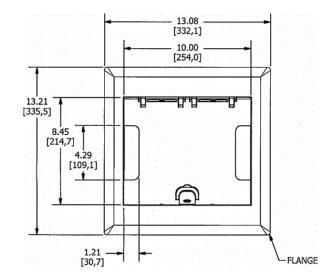

## **Ordering Information**

- Compatible with AFB10G55 and AFB10G55CHI
- Rectangular style typical applications: Raised Floors, Wood Floors

| Catalog Number                          | <b>UPC Number</b> 783585527604 | <b>Style</b>         | <b>Finish</b>     |
|-----------------------------------------|--------------------------------|----------------------|-------------------|
| 10GAFBCVRBRS                            |                                | Raised Access / Wood | Brass Powder Coat |
| <b>Dimensions</b> 13-1/16 x 13-3/16 in. | Floor Finish Insert<br>No      |                      |                   |

**Specifications** 

| Cover Material   | Aluminum                        |
|------------------|---------------------------------|
| Flange height    | 0.25 in.                        |
| Adjustment Range | 0 - 1.0 inch                    |
| Load Rating      | 1500 lbs. (w/ 2x safety factor) |