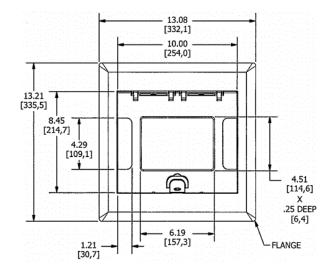

### **Ordering Information**

- Compatible with AFB10G55 and AFB10G55CHI
- Rectangular style typical applications: Raised Floors, Wood Floors

| Catalog Number<br>10GAFBCVRBRZC         | <b>UPC Number</b> 783585527628                 | Style<br>Raised Access / Wood | Finish Antique Bronze Powder Coat |
|-----------------------------------------|------------------------------------------------|-------------------------------|-----------------------------------|
| <b>Dimensions</b> 13-1/16 x 13-3/16 in. | Floor Finish Insert<br>Yes - 6-1/8 x 4-1/2 in. |                               |                                   |

**Specifications** 

| Cover Material   | Aluminum                        |
|------------------|---------------------------------|
| Flange height    | 0.25 in.                        |
| Adjustment Range | 0 - 1.0 inch                    |
| Load Rating      | 1500 lbs. (w/ 2x safety factor) |