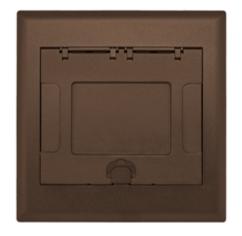

# Floor Boxes SystemOne Recessed 10 Gang Floor Box Cover For Use In Raised Access and Wood Floors

#### **Features**

- · 180 degree cover opening to lay flat and reduce tripping hazards
- Two large cable egress doors
- · Die cast aluminum cover construction for enhanced durability
- ADA Compliant

### **Ordering Information**

- Compatible with AFB10G55 and AFB10G55CHI
- Rectangular style typical applications: Raised Floors, Wood Floors

| Catalog Number<br>10GAFBCVRBRZC         | <b>UPC Number</b> 783585527628                 | Style<br>Raised Access / Wood | Finish Antique Bronze Powder Coat |
|-----------------------------------------|------------------------------------------------|-------------------------------|-----------------------------------|
| <b>Dimensions</b> 13-1/16 x 13-3/16 in. | Floor Finish Insert<br>Yes - 6-1/8 x 4-1/2 in. |                               |                                   |