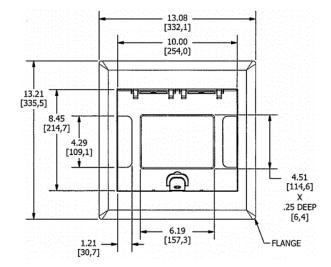

### **Ordering Information**

- Compatible with AFB10G55 and AFB10G55CHI
- · Rectangular style typical applications: Raised Floors, Wood Floors

| Catalog Number                          | <b>UPC Number</b> 783585527635                 | <b>Style</b>         | <b>Finish</b>      |
|-----------------------------------------|------------------------------------------------|----------------------|--------------------|
| 10GAFBCVRNKC                            |                                                | Raised Access / Wood | Nickel Powder Coat |
| <b>Dimensions</b> 13-1/16 x 13-3/16 in. | Floor Finish Insert<br>Yes - 6-1/8 x 4-1/2 in. |                      |                    |

**Specifications** 

| Cover Material                              | Aluminum     |  |
|---------------------------------------------|--------------|--|
| Flange height                               | 0.25 in.     |  |
| Adjustment Range                            | 0 - 1.0 inch |  |
| Load Rating 1500 lbs. (w/ 2x safety factor) |              |  |