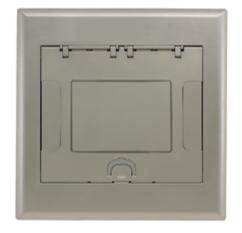

# Floor Boxes SystemOne Recessed 10 Gang Floor Box Cover For Use In Raised Access and Wood Floors

#### **Features**

- · 180 degree cover opening to lay flat and reduce tripping hazards
- Two large cable egress doors
- · Die cast aluminum cover construction for enhanced durability
- ADA Compliant

### **Ordering Information**

- Compatible with AFB10G55 and AFB10G55CHI
- · Rectangular style typical applications: Raised Floors, Wood Floors

| Catalog Number                          | <b>UPC Number</b> 783585527635                 | <b>Style</b>         | <b>Finish</b>      |
|-----------------------------------------|------------------------------------------------|----------------------|--------------------|
| 10GAFBCVRNKC                            |                                                | Raised Access / Wood | Nickel Powder Coat |
| <b>Dimensions</b> 13-1/16 x 13-3/16 in. | Floor Finish Insert<br>Yes - 6-1/8 x 4-1/2 in. |                      |                    |