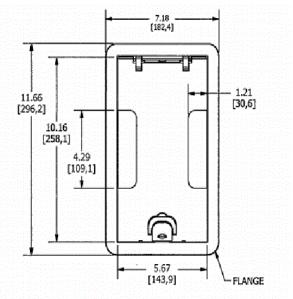

#### **Specifications**

| Cover Material      | Aluminum                       |
|---------------------|--------------------------------|
| Flange height       | 0.13 in.                       |
| Adjustment Range    | 0 - 1.0 inch                   |
| Load Rating         | 800 lbs. (w/ 2x safety factor) |
| Power Opening       | 1 in.                          |
| Low Voltage Opening | 2 in.                          |