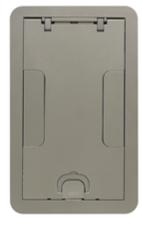

### Floor Boxes SystemOne Recessed 2 and 4 Gang Floor Box Cover

#### Features

- 180 degree cover opening to lay flat and reduce tripping hazards
- Two large cable egress doors
- · Die cast aluminum cover construction for enhanced durability
- ADA Compliant