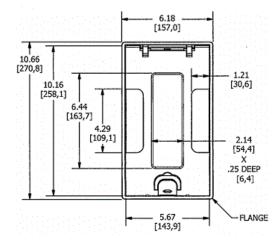

# **Ordering Information**

- Compatible with CFB2G25, CFB2G25CR, CFB2G30, CFB2G30CR, CFB4G25, CFB4G25CR, CFB4G30 and CFB4G30CR
- Flush style typical applications: Tile, Finished Concrete, Terrazo

| Catalog Number                        | <b>UPC Number</b> 783585527109                 | <b>Style</b> | <b>Finish</b>      |
|---------------------------------------|------------------------------------------------|--------------|--------------------|
| 24GTCVRNKC                            |                                                | Flush        | Nickel Powder Coat |
| <b>Dimensions</b> 6-3/16 x 10-5/8 in. | Floor Finish Insert<br>Yes - 2-1/8 x 6-3/8 in. |              |                    |

# **Specifications**

| Opecinications                 |  |  |
|--------------------------------|--|--|
| Aluminum                       |  |  |
| 0.0 in.                        |  |  |
| 0 - 1.0 inch                   |  |  |
| 800 lbs. (w/ 2x safety factor) |  |  |
| 1 in.                          |  |  |
| 2 in.                          |  |  |
|                                |  |  |