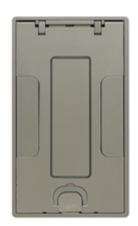

# Floor Boxes SystemOne Recessed 2 and 4 Gang Floor Box Cover

#### **Features**

- 180 degree cover opening to lay flat and reduce tripping hazards
- Two large cable egress doors
- Die cast aluminum cover construction for enhanced durability
- Up to 1 in. of upward post pour adjustment
- ADA Compliant