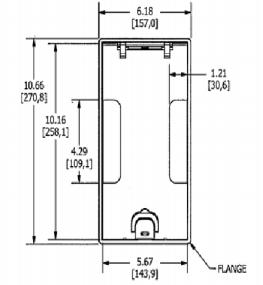

#### **Ordering Information**

- Compatible with CFB2G25, CFB2G25CR, CFB2G30, CFB2G30CR, CFB4G25, CFB4G25CR, CFB4G30 and CFB4G30CR
- Flush style typical applications: Tile, Finished Concrete, Terrazo

| Catalog Number                           | <b>UPC Number</b>         | <b>Style</b> | Finish            |
|------------------------------------------|---------------------------|--------------|-------------------|
| 24GTCVRNK                                | 783585446370              | Flush        | Nickel Powder Coa |
| <b>Dimensions</b><br>6-3/16 x 10-5/8 in. | Floor Finish Insert<br>No |              |                   |

### Specifications

| Low Voltage Opening | 2 in.                          |  |
|---------------------|--------------------------------|--|
| Power Opening       | 1 in.                          |  |
| Load Rating         | 800 lbs. (w/ 2x safety factor) |  |
| Adjustment Range    | 0 - 1.0 inch                   |  |
| Flange height       | 0.0 in.                        |  |
| Cover Material      | Aluminum                       |  |