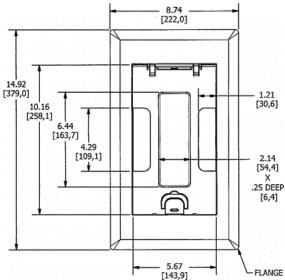

### **Ordering Information**

- Compatible with AFB2G25 and AFB2G50
- · Rectangular style typical applications: Raised Floors, Wood Floors

| Catalog Number                         | <b>UPC Number</b> 783585527017                 | <b>Style</b>         | <b>Finish</b>        |
|----------------------------------------|------------------------------------------------|----------------------|----------------------|
| 2GAFBCVRALUC                           |                                                | Raised Access / Wood | Aluminum Powder Coat |
| <b>Dimensions</b> 8-3/4 x 14-15/16 in. | Floor Finish Insert<br>Yes - 2-1/8 x 6-3/8 in. |                      |                      |

**Specifications** 

| Cover Material   | Aluminum                       |
|------------------|--------------------------------|
| Flange height    | 0.25 in.                       |
| Adjustment Range | 0 - 1.0 inch                   |
| Load Rating      | 800 lbs. (w/ 2x safety factor) |