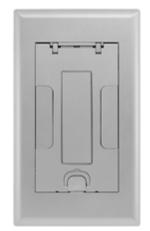

#### **Features**

- 180 degree cover opening to lay flat and reduce tripping hazards
- Two large cable egress doors
- · Die cast aluminum cover construction for enhanced durability
- ADA Compliant

### **Ordering Information**

- Compatible with AFB2G25 and AFB2G50
- · Rectangular style typical applications: Raised Floors, Wood Floors

| Catalog Number                         | <b>UPC Number</b> 783585527017                 | <b>Style</b>         | <b>Finish</b>        |
|----------------------------------------|------------------------------------------------|----------------------|----------------------|
| 2GAFBCVRALUC                           |                                                | Raised Access / Wood | Aluminum Powder Coat |
| <b>Dimensions</b> 8-3/4 x 14-15/16 in. | Floor Finish Insert<br>Yes - 2-1/8 x 6-3/8 in. |                      |                      |