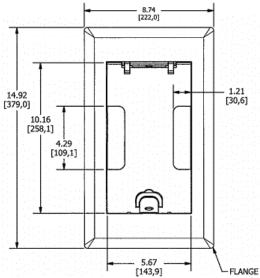

## **Ordering Information**

- Compatible with AFB2G25 and AFB2G50
- Rectangular style typical applications: Raised Floors, Wood Floors

| Catalog Number                         | <b>UPC Number</b> 783585526898 | <b>Style</b>         | <b>Finish</b>        |
|----------------------------------------|--------------------------------|----------------------|----------------------|
| 2GAFBCVRALU                            |                                | Raised Access / Wood | Aluminum Powder Coat |
| <b>Dimensions</b> 8-3/4 x 14-15/16 in. | Floor Finish Insert<br>No      |                      |                      |

## **Specifications**

| Cover Material   | Aluminum                       |
|------------------|--------------------------------|
| Flange height    | 0.25 in.                       |
| Adjustment Range | 0 - 1.0 inch                   |
| Load Rating      | 800 lbs. (w/ 2x safety factor) |