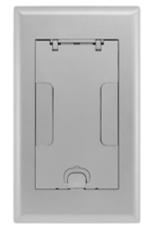

# Floor Boxes SystemOne Recessed 2 Gang Floor Box Cover For Use In Raised Access and Wood

#### **Features**

**Floors** 

- 180 degree cover opening to lay flat and reduce tripping hazards
- · Two large cable egress doors
- · Die cast aluminum cover construction for enhanced durability
- ADA Compliant