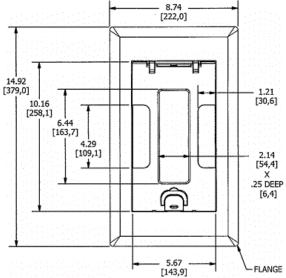

# **Ordering Information**

- Compatible with AFB2G25 and AFB2G50
- · Rectangular style typical applications: Raised Floors, Wood Floors

| Catalog Number                         | <b>UPC Number</b> 783585526980                 | <b>Style</b>         | <b>Finish</b>     |
|----------------------------------------|------------------------------------------------|----------------------|-------------------|
| 2GAFBCVRBKC                            |                                                | Raised Access / Wood | Black Powder Coat |
| <b>Dimensions</b> 8-3/4 x 14-15/16 in. | Floor Finish Insert<br>Yes - 2-1/8 x 6-3/8 in. |                      |                   |

## **Specifications**

| Cover Material   | Aluminum                       |
|------------------|--------------------------------|
| Flange height    | 0.25 in.                       |
| Adjustment Range | 0 - 1.0 inch                   |
| Load Rating      | 800 lbs. (w/ 2x safety factor) |