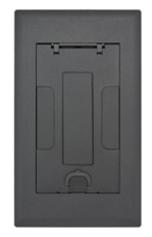

### **Features**

- · 180 degree cover opening to lay flat and reduce tripping hazards
- Two large cable egress doors
- · Die cast aluminum cover construction for enhanced durability
- ADA Compliant

# **Ordering Information**

- Compatible with AFB2G25 and AFB2G50
- · Rectangular style typical applications: Raised Floors, Wood Floors

| Catalog Number                         | <b>UPC Number</b> 783585526980                 | <b>Style</b>         | <b>Finish</b>     |
|----------------------------------------|------------------------------------------------|----------------------|-------------------|
| 2GAFBCVRBKC                            |                                                | Raised Access / Wood | Black Powder Coat |
| <b>Dimensions</b> 8-3/4 x 14-15/16 in. | Floor Finish Insert<br>Yes - 2-1/8 x 6-3/8 in. |                      |                   |