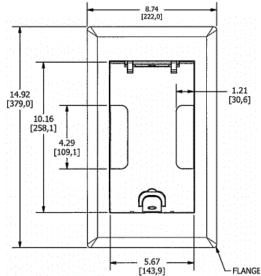

## **Ordering Information**

- Compatible with AFB2G25 and AFB2G50
- Rectangular style typical applications: Raised Floors, Wood Floors

| Catalog Number                         | <b>UPC Number</b> 783585446295 | <b>Style</b>         | <b>Finish</b>     |
|----------------------------------------|--------------------------------|----------------------|-------------------|
| 2GAFBCVRBRS                            |                                | Raised Access / Wood | Brass Powder Coat |
| <b>Dimensions</b> 8-3/4 x 14-15/16 in. | Floor Finish Insert<br>No      |                      |                   |

## **Specifications**

| Cover Material   | Aluminum                       |
|------------------|--------------------------------|
| Flange height    | 0.25 in.                       |
| Adjustment Range | 0 - 1.0 inch                   |
| Load Rating      | 800 lbs. (w/ 2x safety factor) |