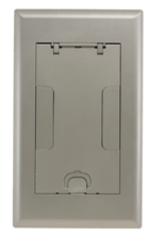

# Floor Boxes SystemOne Recessed 2 Gang Floor Box Cover For Use In Raised Access and Wood Floors

### **Features**

- 180 degree cover opening to lay flat and reduce tripping hazards
- · Two large cable egress doors
- · Die cast aluminum cover construction for enhanced durability
- ADA Compliant

# **Ordering Information**

- Compatible with AFB2G25 and AFB2G50
- Rectangular style typical applications: Raised Floors, Wood Floors

| Catalog Number                         | <b>UPC Number</b> 783585446271 | <b>Style</b>         | <b>Finish</b>      |
|----------------------------------------|--------------------------------|----------------------|--------------------|
| 2GAFBCVRNK                             |                                | Raised Access / Wood | Nickel Powder Coat |
| <b>Dimensions</b> 8-3/4 x 14-15/16 in. | Floor Finish Insert<br>No      |                      |                    |