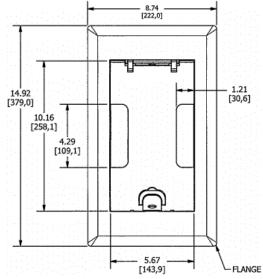

# **Ordering Information**

- Compatible with AFB2G25 and AFB2G50
- Rectangular style typical applications: Raised Floors, Wood Floors

| Catalog Number                         | <b>UPC Number</b> 783585446271 | <b>Style</b>         | <b>Finish</b>      |
|----------------------------------------|--------------------------------|----------------------|--------------------|
| 2GAFBCVRNK                             |                                | Raised Access / Wood | Nickel Powder Coat |
| <b>Dimensions</b> 8-3/4 x 14-15/16 in. | Floor Finish Insert<br>No      |                      |                    |

# **Specifications**

| Cover Material   | Aluminum                       |
|------------------|--------------------------------|
| Flange height    | 0.25 in.                       |
| Adjustment Range | 0 - 1.0 inch                   |
| Load Rating      | 800 lbs. (w/ 2x safety factor) |