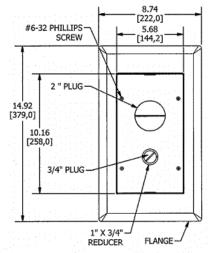

#### **Ordering Information**

- Compatible with AFB2G25 and AFB2G50
- Flush style typical applications: Tile, Finished Concrete, Terrazo

| Catalog Number<br>2GAFBFFCVRALU           | UPC Number<br>783585526928 | <b>Style</b><br>Raised Access / Wood | <b>Finish</b><br>Aluminum Powder Coat |
|-------------------------------------------|----------------------------|--------------------------------------|---------------------------------------|
| <b>Dimensions</b><br>8-3/4 x 14-15/16 in. | Floor Finish Insert<br>No  |                                      |                                       |
| Specifications                            |                            |                                      |                                       |
| Cover Material                            | Aluminum                   |                                      |                                       |

| Low Voltage Opening | 2 in.                          |
|---------------------|--------------------------------|
| Power Opening       | 1 in.                          |
| Load Rating         | 800 lbs. (w/ 2x safety factor) |
| Adjustment Range    | 0 - 1.0 inch                   |
| Flange height       | 0.25 in.                       |
| Cover Material      | Aluminum                       |