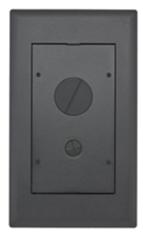

#### Features

- · 180 degree cover opening to lay flat and reduce tripping hazards
- Two large cable egress doors
- · Die cast aluminum cover construction for enhanced durability
- ADA Compliant

#### **Ordering Information**

- Compatible with AFB2G25 and AFB2G50
- Flush style typical applications: Tile, Finished Concrete, Terrazo

| Catalog Number<br>2GAFBFFCVRBK            | <b>UPC Number</b><br>783585446455 | <b>Style</b><br>Raised Access / Wood | Finish<br>Black Powder Coat |
|-------------------------------------------|-----------------------------------|--------------------------------------|-----------------------------|
| <b>Dimensions</b><br>8-3/4 x 14-15/16 in. | Floor Finish Insert<br>No         |                                      |                             |
| Specifications                            |                                   |                                      |                             |