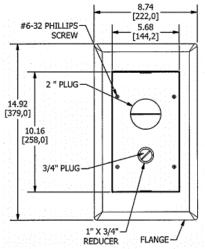

#### **Ordering Information**

- Compatible with AFB2G25 and AFB2G50
- Flush style typical applications: Tile, Finished Concrete, Terrazo

| Catalog Number<br>2GAFBFFCVRBK            | <b>UPC Number</b><br>783585446455 | <b>Style</b><br>Raised Access / Wood | Finish<br>Black Powder Coat |
|-------------------------------------------|-----------------------------------|--------------------------------------|-----------------------------|
| <b>Dimensions</b><br>8-3/4 x 14-15/16 in. | Floor Finish Insert<br>No         |                                      |                             |
| Specifications                            |                                   |                                      |                             |

| Cover Material      | Aluminum                       |  |
|---------------------|--------------------------------|--|
| Flange height       | 0.25 in.                       |  |
| Adjustment Range    | 0 - 1.0 inch                   |  |
| Load Rating         | 800 lbs. (w/ 2x safety factor) |  |
| Power Opening       | 1 in.                          |  |
| Low Voltage Opening | 2 in.                          |  |