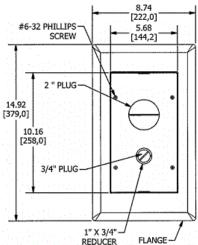

### **Ordering Information**

- Compatible with AFB2G25 and AFB2G50
- · Flush style typical applications: Tile, Finished Concrete, Terrazo

| Catalog Number 2GAFBFFCVRBRS           | <b>UPC Number</b> 783585446493 | <b>Style</b><br>Raised Access / Wood | <b>Finish</b><br>Brass Powder Coat |
|----------------------------------------|--------------------------------|--------------------------------------|------------------------------------|
| <b>Dimensions</b> 8-3/4 x 14-15/16 in. | Floor Finish Insert<br>No      |                                      |                                    |

#### **Specifications**

| Cover Material                             | Aluminum     |
|--------------------------------------------|--------------|
| Flange height                              | 0.25 in.     |
| Adjustment Range                           | 0 - 1.0 inch |
| Load Rating 800 lbs. (w/ 2x safety factor) |              |
| Power Opening                              | 1 in.        |
| Low Voltage Opening                        | 2 in.        |