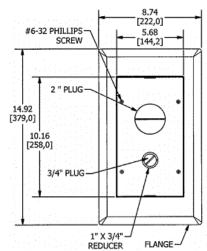

### **Ordering Information**

- Compatible with AFB2G25 and AFB2G50
- Flush style typical applications: Tile, Finished Concrete, Terrazo

| Catalog Number                         | <b>UPC Number</b> 783585446479 | <b>Style</b>         | <b>Finish</b>      |
|----------------------------------------|--------------------------------|----------------------|--------------------|
| 2GAFBFFCVRNK                           |                                | Raised Access / Wood | Nickel Powder Coat |
| <b>Dimensions</b> 8-3/4 x 14-15/16 in. | Floor Finish Insert<br>No      |                      |                    |

#### **Specifications**

| Cover Material                             | Aluminum     |
|--------------------------------------------|--------------|
| Flange height                              | 0.25 in.     |
| Adjustment Range                           | 0 - 1.0 inch |
| Load Rating 800 lbs. (w/ 2x safety factor) |              |
| Power Opening                              | 1 in.        |
| Low Voltage Opening                        | 2 in.        |