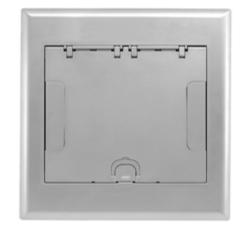

#### **Features**

- · 180 degree cover opening to lay flat and reduce tripping hazards
- Two large cable egress doors
- · Die cast aluminum cover construction for enhanced durability
- ADA Compliant

## **Ordering Information**

- Compatible with AFB4G25 and AFB4G50
- Rectangular style typical applications: Raised Floors, Wood Floors

| Catalog Number                          | <b>UPC Number</b> 783585526904 | <b>Style</b>         | <b>Finish</b>        |
|-----------------------------------------|--------------------------------|----------------------|----------------------|
| 4GAFBCVRALU                             |                                | Raised Access / Wood | Aluminum Powder Coat |
| <b>Dimensions</b> 13-1/16 x 13-3/16 in. | Floor Finish Insert<br>No      |                      |                      |