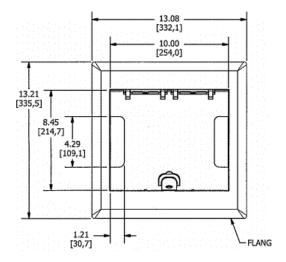

## **Ordering Information**

- Compatible with AFB4G25 and AFB4G50
- Rectangular style typical applications: Raised Floors, Wood Floors

| Catalog Number                          | <b>UPC Number</b> 783585526904 | <b>Style</b>         | <b>Finish</b>        |
|-----------------------------------------|--------------------------------|----------------------|----------------------|
| 4GAFBCVRALU                             |                                | Raised Access / Wood | Aluminum Powder Coat |
| <b>Dimensions</b> 13-1/16 x 13-3/16 in. | Floor Finish Insert<br>No      |                      |                      |

**Specifications** 

| Cover Material   | Aluminum                        |  |
|------------------|---------------------------------|--|
| Flange height    | 0.25 in.                        |  |
| Adjustment Range | 0 - 1.0 inch                    |  |
| Load Rating      | 1500 lbs. (w/ 2x safety factor) |  |
|                  |                                 |  |