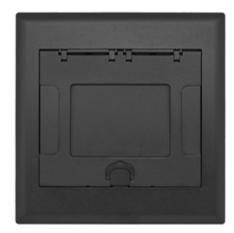

## **Floor Boxes** SystemOne Recessed 4 Gang Floor Box Cover For Use In Raised Access and Wood Floors

### **Features**

- 180 degree cover opening to lay flat and reduce tripping hazards
- Two large cable egress doors
- Die cast aluminum cover construction for enhanced durability ٠
- ADA Compliant