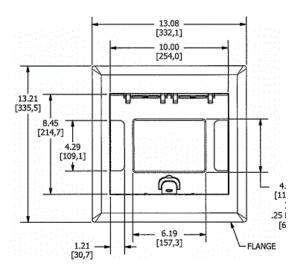

#### **Ordering Information**

- Compatible with AFB4G25 and AFB4G50 ٠
- Rectangular style typical applications: Raised Floors, Wood Floors ٠

| Catalog Number<br>4GAFBCVRBKC              | UPC Number<br>783585527031                     | <b>Style</b><br>Raised Access / Wood | <b>Finish</b><br>Black Powder Coat |
|--------------------------------------------|------------------------------------------------|--------------------------------------|------------------------------------|
| <b>Dimensions</b><br>13-1/16 x 13-3/16 in. | Floor Finish Insert<br>Yes - 6-1/8 x 4-1/2 in. |                                      |                                    |
| Specifications                             |                                                |                                      |                                    |

| Spe | cifi | cati | ons |
|-----|------|------|-----|
|-----|------|------|-----|

**Cover Material** Flange height Adjustment Range Load Rating

Aluminum 0.25 in. 0 - 1.0 inch 1500 lbs. (w/ 2x safety factor)