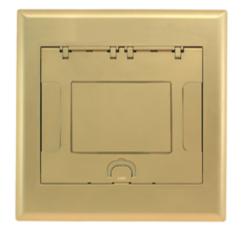

# Floor Boxes SystemOne Recessed 4 Gang Floor Box Cover For Use In Raised Access and Wood Floors

#### **Features**

- 180 degree cover opening to lay flat and reduce tripping hazards
- Two large cable egress doors
- · Die cast aluminum cover construction for enhanced durability
- ADA Compliant

## **Ordering Information**

- Compatible with AFB4G25 and AFB4G50
- · Rectangular style typical applications: Raised Floors, Wood Floors

| Catalog Number                          | <b>UPC Number</b> 783585527079                 | <b>Style</b>         | <b>Finish</b>     |
|-----------------------------------------|------------------------------------------------|----------------------|-------------------|
| 4GAFBCVRBRSC                            |                                                | Raised Access / Wood | Brass Powder Coat |
| <b>Dimensions</b> 13-1/16 x 13-3/16 in. | Floor Finish Insert<br>Yes - 6-1/8 x 4-1/2 in. |                      |                   |