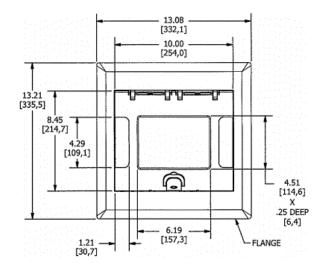

## **Ordering Information**

- Compatible with AFB4G25 and AFB4G50
- · Rectangular style typical applications: Raised Floors, Wood Floors

| Catalog Number                          | <b>UPC Number</b> 783585527079                 | <b>Style</b>         | <b>Finish</b>     |
|-----------------------------------------|------------------------------------------------|----------------------|-------------------|
| 4GAFBCVRBRSC                            |                                                | Raised Access / Wood | Brass Powder Coat |
| <b>Dimensions</b> 13-1/16 x 13-3/16 in. | Floor Finish Insert<br>Yes - 6-1/8 x 4-1/2 in. |                      |                   |

**Specifications** 

| Cover Material   | Aluminum                        |  |
|------------------|---------------------------------|--|
| Flange height    | 0.25 in.                        |  |
| Adjustment Range | 0 - 1.0 inch                    |  |
| Load Rating      | 1500 lbs. (w/ 2x safety factor) |  |