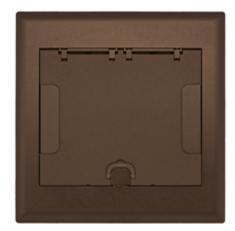

## **Floor Boxes** SystemOne Recessed 4 Gang Floor Box Cover For Use In Raised Access and Wood Floors

### **Features**

- 180 degree cover opening to lay flat and reduce tripping hazards
- Two large cable egress doors
- Die cast aluminum cover construction for enhanced durability ٠
- ADA Compliant

### **Ordering Information**

- Compatible with AFB4G25 and AFB4G50 ٠
- Rectangular style typical applications: Raised Floors, Wood Floors ٠

| Catalog Number<br>4GAFBCVRBRZ       | <b>UPC Number</b><br>783585446660 | <b>Style</b><br>Raised Access / Wood | <b>Finish</b><br>Antique Bronze Powder<br>Coat |
|-------------------------------------|-----------------------------------|--------------------------------------|------------------------------------------------|
| Dimensions<br>13-1/16 x 13-3/16 in. | Floor Finish Insert<br>No         |                                      |                                                |
| Specifications                      |                                   |                                      |                                                |
| Cover Material                      |                                   | Aluminum                             |                                                |