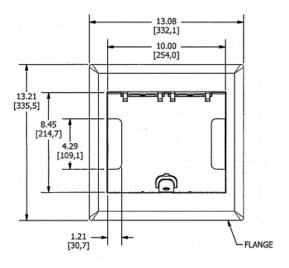

### **Ordering Information**

- Compatible with AFB4G25 and AFB4G50 ٠
- Rectangular style typical applications: Raised Floors, Wood Floors ٠

| Catalog Number<br>4GAFBCVRBRZ       | <b>UPC Number</b><br>783585446660 | <b>Style</b><br>Raised Access / Wood | <b>Finish</b><br>Antique Bronze Powder<br>Coat |
|-------------------------------------|-----------------------------------|--------------------------------------|------------------------------------------------|
| Dimensions<br>13-1/16 x 13-3/16 in. | Floor Finish Insert<br>No         |                                      |                                                |
| Specifications                      |                                   |                                      |                                                |
| Cover Material                      |                                   | Aluminum                             |                                                |

**Cover Material** Flange height Adjustment Range Load Rating

Aluminum 0.25 in. 0 - 1.0 inch 1500 lbs. (w/ 2x safety factor)