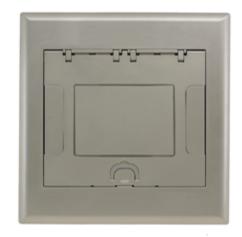

#### **Features**

- · 180 degree cover opening to lay flat and reduce tripping hazards
- Two large cable egress doors
- Die cast aluminum cover construction for enhanced durability
- ADA Compliant

### **Ordering Information**

- Compatible with AFB4G25 and AFB4G50
- · Rectangular style typical applications: Raised Floors, Wood Floors

| Catalog Number                          | <b>UPC Number</b> 783585527055                 | <b>Style</b>         | <b>Finish</b>      |
|-----------------------------------------|------------------------------------------------|----------------------|--------------------|
| 4GAFBCVRNKC                             |                                                | Raised Access / Wood | Nickel Powder Coat |
| <b>Dimensions</b> 13-1/16 x 13-3/16 in. | Floor Finish Insert<br>Yes - 6-1/8 x 4-1/2 in. |                      |                    |