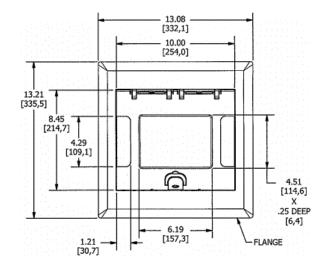

### **Ordering Information**

- Compatible with AFB4G25 and AFB4G50
- · Rectangular style typical applications: Raised Floors, Wood Floors

| Catalog Number                          | <b>UPC Number</b> 783585527055                 | <b>Style</b>         | <b>Finish</b>      |
|-----------------------------------------|------------------------------------------------|----------------------|--------------------|
| 4GAFBCVRNKC                             |                                                | Raised Access / Wood | Nickel Powder Coat |
| <b>Dimensions</b> 13-1/16 x 13-3/16 in. | Floor Finish Insert<br>Yes - 6-1/8 x 4-1/2 in. |                      |                    |

**Specifications** 

| Cover Material                              | Aluminum     |
|---------------------------------------------|--------------|
| Flange height                               | 0.25 in.     |
| Adjustment Range                            | 0 - 1.0 inch |
| Load Rating 1500 lbs. (w/ 2x safety factor) |              |