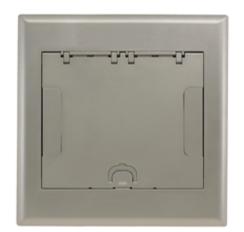

#### **Features**

- 180 degree cover opening to lay flat and reduce tripping hazards
- Two large cable egress doors
- · Die cast aluminum cover construction for enhanced durability
- ADA Compliant

## **Ordering Information**

- Compatible with AFB4G25 and AFB4G50
- · Rectangular style typical applications: Raised Floors, Wood Floors

| Catalog Number                          | <b>UPC Number</b> 783585446325 | <b>Style</b>         | <b>Finish</b>      |
|-----------------------------------------|--------------------------------|----------------------|--------------------|
| 4GAFBCVRNK                              |                                | Raised Access / Wood | Nickel Powder Coat |
| <b>Dimensions</b> 13-1/16 x 13-3/16 in. | Floor Finish Insert<br>No      |                      |                    |