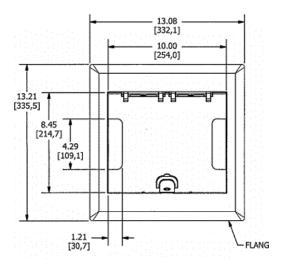

## **Ordering Information**

- Compatible with AFB4G25 and AFB4G50
- · Rectangular style typical applications: Raised Floors, Wood Floors

| Catalog Number                          | <b>UPC Number</b> 783585446325 | <b>Style</b>         | <b>Finish</b>      |
|-----------------------------------------|--------------------------------|----------------------|--------------------|
| 4GAFBCVRNK                              |                                | Raised Access / Wood | Nickel Powder Coat |
| <b>Dimensions</b> 13-1/16 x 13-3/16 in. | Floor Finish Insert<br>No      |                      |                    |

**Specifications** 

| -p               |                                 |  |
|------------------|---------------------------------|--|
| Cover Material   | Aluminum                        |  |
| Flange height    | 0.25 in.                        |  |
| Adjustment Range | 0 - 1.0 inch                    |  |
| Load Rating      | 1500 lbs. (w/ 2x safety factor) |  |