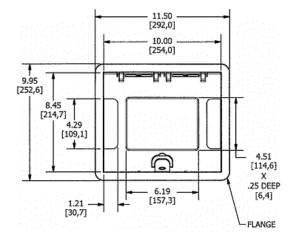

#### **Ordering Information**

- Compatible with CFB6G30, CFB6G30CR, CFB10G55 and CFB10G55CR
- Surface style typical applications: Carpet, VCT

| Catalog Number                    | <b>UPC Number</b> 783585527284                 | <b>Style</b> | <b>Finish</b>     |
|-----------------------------------|------------------------------------------------|--------------|-------------------|
| 610GCCVRBKC                       |                                                | Surface      | Black Powder Coat |
| <b>Dimensions</b> 11-1/2 x 10 in. | Floor Finish Insert<br>Yes - 6-1/8 x 4-1/2 in. |              |                   |

#### **Specifications**

| Cover Material   | Aluminum                                                                                                                                                                                                                                                                                                                                                                                                                                                                                                                                                                                                                                                                                                                                                                                                                                                                                                                                                                                                                                                                                                                                                                                                                                                                                                                                                                                                                                                                                                                                                                                                                                                                                                                                                                                                                                                                                                                                                                                                                                                                                                                      |
|------------------|-------------------------------------------------------------------------------------------------------------------------------------------------------------------------------------------------------------------------------------------------------------------------------------------------------------------------------------------------------------------------------------------------------------------------------------------------------------------------------------------------------------------------------------------------------------------------------------------------------------------------------------------------------------------------------------------------------------------------------------------------------------------------------------------------------------------------------------------------------------------------------------------------------------------------------------------------------------------------------------------------------------------------------------------------------------------------------------------------------------------------------------------------------------------------------------------------------------------------------------------------------------------------------------------------------------------------------------------------------------------------------------------------------------------------------------------------------------------------------------------------------------------------------------------------------------------------------------------------------------------------------------------------------------------------------------------------------------------------------------------------------------------------------------------------------------------------------------------------------------------------------------------------------------------------------------------------------------------------------------------------------------------------------------------------------------------------------------------------------------------------------|
| Flange height    | 0.13 in.                                                                                                                                                                                                                                                                                                                                                                                                                                                                                                                                                                                                                                                                                                                                                                                                                                                                                                                                                                                                                                                                                                                                                                                                                                                                                                                                                                                                                                                                                                                                                                                                                                                                                                                                                                                                                                                                                                                                                                                                                                                                                                                      |
| Adjustment Range | 0 - 1.0 inch                                                                                                                                                                                                                                                                                                                                                                                                                                                                                                                                                                                                                                                                                                                                                                                                                                                                                                                                                                                                                                                                                                                                                                                                                                                                                                                                                                                                                                                                                                                                                                                                                                                                                                                                                                                                                                                                                                                                                                                                                                                                                                                  |
| Load Rating      | 1500 lbs. (w/ 2x safety factor)                                                                                                                                                                                                                                                                                                                                                                                                                                                                                                                                                                                                                                                                                                                                                                                                                                                                                                                                                                                                                                                                                                                                                                                                                                                                                                                                                                                                                                                                                                                                                                                                                                                                                                                                                                                                                                                                                                                                                                                                                                                                                               |
|                  | to to the time to the total of |