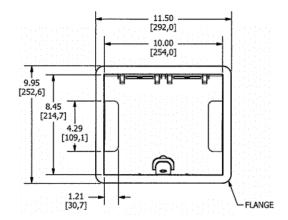

### **Ordering Information**

- Compatible with CFB6G30, CFB6G30CR, CFB10G55 and CFB10G55CR
- Surface style typical applications: Carpet, VCT

| Catalog Number                | <b>UPC Number</b> 783585446943 | <b>Style</b> | <b>Finish</b>     |
|-------------------------------|--------------------------------|--------------|-------------------|
| 610GCCVRBRS                   |                                | Surface      | Brass Powder Coat |
| Dimensions<br>11-1/2 x 10 in. | Floor Finish Insert            |              |                   |

#### **Specifications**

| <u>-  </u>       |                                 |  |
|------------------|---------------------------------|--|
| Cover Material   | Aluminum                        |  |
| Flange height    | 0.13 in.                        |  |
| Adjustment Range | 0 - 1.0 inch                    |  |
| Load Rating      | 1500 lbs. (w/ 2x safety factor) |  |