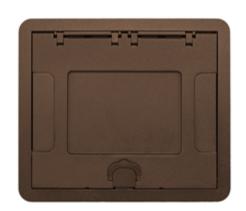

#### **Features**

- 180 degree cover opening to lay flat and reduce tripping hazards
- Two large cable egress doors
- Die cast aluminum cover construction for enhanced durability
- · Up to 1 in. of upward post pour adjustment
- ADA Compliant

### **Ordering Information**

- Compatible with CFB6G30, CFB6G30CR, CFB10G55 and CFB10G55CR
- Surface style typical applications: Carpet, VCT

| Catalog Number<br>610GCCVRBRZC    | <b>UPC Number</b> 783585527291                 | <b>Style</b><br>Surface | <b>Finish</b><br>Antique Bronze Powder<br>Coat |
|-----------------------------------|------------------------------------------------|-------------------------|------------------------------------------------|
| <b>Dimensions</b> 11-1/2 x 10 in. | Floor Finish Insert<br>Yes - 6-1/8 x 4-1/2 in. |                         |                                                |