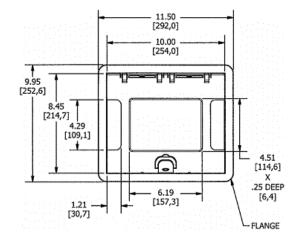

### **Ordering Information**

- Compatible with CFB6G30, CFB6G30CR, CFB10G55 and CFB10G55CR
- Surface style typical applications: Carpet, VCT

| Catalog Number<br>610GCCVRBRZC    | <b>UPC Number</b> 783585527291                 | <b>Style</b><br>Surface | <b>Finish</b><br>Antique Bronze Powder<br>Coat |
|-----------------------------------|------------------------------------------------|-------------------------|------------------------------------------------|
| <b>Dimensions</b> 11-1/2 x 10 in. | Floor Finish Insert<br>Yes - 6-1/8 x 4-1/2 in. |                         |                                                |

#### **Specifications**

| Cover Material   | Aluminum                        |  |
|------------------|---------------------------------|--|
| Flange height    | 0.13 in.                        |  |
| Adjustment Range | 0 - 1.0 inch                    |  |
| Load Rating      | 1500 lbs. (w/ 2x safety factor) |  |