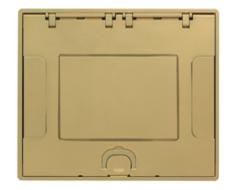

## For Use In Concrete Floors

#### Features

- 180 degree cover opening to lay flat and reduce tripping hazards
- Two large cable egress doors
- · Die cast aluminum cover construction for enhanced durability
- Up to 1 in. of upward post pour adjustment
- ADA Compliant