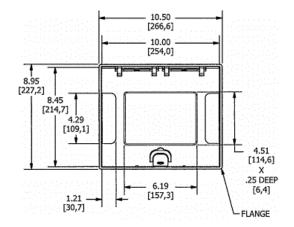

#### **Ordering Information**

- Compatible with CFB6G30, CFB6G30CR, CFB10G55 and CFB10G55CR
- Flush style typical applications: Tile, Finished Concrete, Terrazo

| Catalog Number<br>610GTCVRBRSC | UPC Number<br>783585527277                            | <b>Style</b><br>Flush | Finish<br>Brass Powder Coat |
|--------------------------------|-------------------------------------------------------|-----------------------|-----------------------------|
| Dimensions<br>10-1/2 x 9 in.   | <b>Floor Finish Insert</b><br>Yes - 6-1/8 x 4-1/2 in. |                       |                             |
|                                |                                                       |                       |                             |

#### Specifications

| Cover Material   | Aluminum                        |
|------------------|---------------------------------|
| Flange height    | 0.0 in.                         |
| Adjustment Range | 0 - 1.0 inch                    |
| Load Rating      | 1500 lbs. (w/ 2x safety factor) |