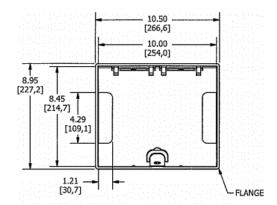

#### **Ordering Information**

- Compatible with CFB6G30, CFB6G30CR, CFB10G55 and CFB10G55CR
- Flush style typical applications: Tile, Finished Concrete, Terrazo

| Catalog Number               | <b>UPC Number</b> 783585446899 | <b>Style</b> | <b>Finish</b>     |
|------------------------------|--------------------------------|--------------|-------------------|
| 610GTCVRBRS                  |                                | Flush        | Brass Powder Coat |
| Dimensions<br>10-1/2 x 9 in. | Floor Finish Insert<br>No      |              |                   |

#### **Specifications**

| Cover Material   | Aluminum                        |  |
|------------------|---------------------------------|--|
| Flange height    | 0.0 in.                         |  |
| Adjustment Range | 0 - 1.0 inch                    |  |
| Load Rating      | 1500 lbs. (w/ 2x safety factor) |  |