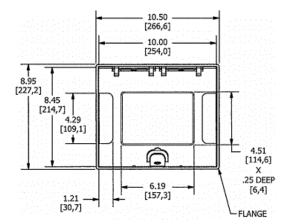

### **Ordering Information**

- Compatible with CFB6G30, CFB6G30CR, CFB10G55 and CFB10G55CR
- Flush style typical applications: Tile, Finished Concrete, Terrazo

| Catalog Number<br>610GTCVRBRZC   | <b>UPC Number</b> 783585527246                 | <b>Style</b><br>Flush | <b>Finish</b><br>Antique Bronze Powder<br>Coat |
|----------------------------------|------------------------------------------------|-----------------------|------------------------------------------------|
| <b>Dimensions</b> 10-1/2 x 9 in. | Floor Finish Insert<br>Yes - 6-1/8 x 4-1/2 in. |                       |                                                |

#### **Specifications**

| Cover Material   | Aluminum                        |
|------------------|---------------------------------|
| Flange height    | 0.0 in.                         |
| Adjustment Range | 0 - 1.0 inch                    |
| Load Rating      | 1500 lbs. (w/ 2x safety factor) |