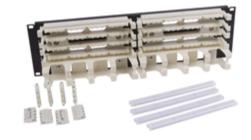

### Features

- Cable Access Openings in Wiring Blocks Allows Cables to be Routed Through the Block Directly to the Point of Termination
- Unique Third Hand Locating Pins Hold Panel in Place on Rack
   While Installing Screws
- Increased Pair Isolation on 6-110 Wiring and Connecting Blocks
   Provides for Superior NEXT Performance

### **Ordering Information**

Description Color NEXTSPEED Rack Mount Kit White Category 6, With Troughs, 6-110, 128-pair, 3 Units 
 Catalog Number
 UPC

 6110RM1
 662620838595