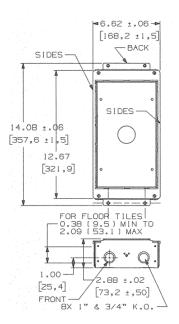

### Features

- 2 1/2 in. box depth
- Stamped steel construction
- No knock outs
- · Recessed connections or furniture feed applications
- Rectangular covers

### Specifications

Box Material16 gauge galvanized steelAccess Cover Material (ordered separately)Die cast aluminum