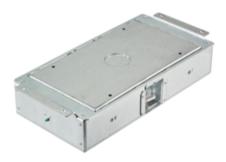

# Floor Boxes SystemOne Recessed 2 Gang Floor Box For use in Raised Access or Wood Floors

### Features

- 2 1/2 in. box depth
- Stamped steel construction
- No knock outs
- · Recessed connections or furniture feed applications
- Rectangular covers