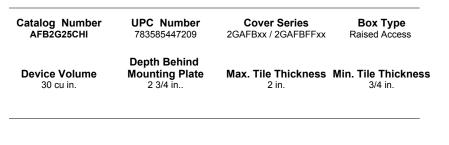

### Specifications

Box Material16 gauge galvanized steelAccess Cover Material (ordered separately)Die cast aluminum