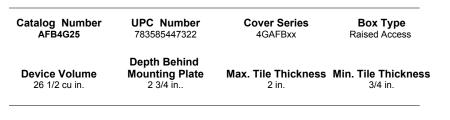

## Specifications

| Box Material                               | 16 gauge galvanized steel |
|--------------------------------------------|---------------------------|
| Access Cover Material (ordered separately) | Die cast aluminum         |