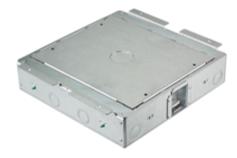

# Floor Boxes SystemOne Recessed 4 Gang Floor Box For use in Raised Access or Wood Floors

### Features

- 2 1/2 in. box depth
- Stamped steel construction
- 1/2 and 3/4" Knock Outs
- · Patent pending, labor saving, easy mount device plates
- Rectangular covers