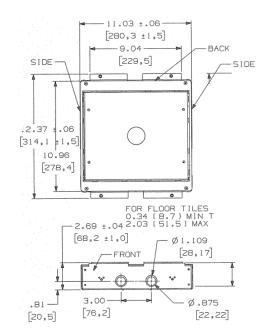

### Features

- 2 1/2 in. box depth
- Stamped steel construction
- 1/2 and 3/4" Knock Outs
- · Patent pending, labor saving, easy mount device plates
- Rectangular covers

## Specifications

| Box Material                               | 16 gauge galvanized steel |
|--------------------------------------------|---------------------------|
| Access Cover Material (ordered separately) | Die cast aluminum         |