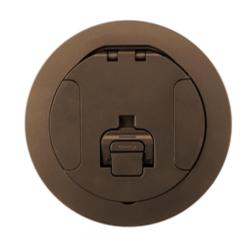

# Floor Boxes SystemOne Recessed 2 Gang Floor Box Cover For Use In Concrete, Raised Access and Wood Floors

### **Features**

- 180 degree cover opening to lay flat and reduce tripping hazards
- Two large cable egress doors
- Die cast aluminum cover construction for enhanced durability
- ADA Compliant

## **Ordering Information**

- Compatible with CFB2G25R, CFB2G25RCR, CFB2G30R & CFB2G30RCR
- Surface style typical applications: Carpet, VCT

| Catalog Number | <b>UPC Number</b> | Style   | Finish                |
|----------------|-------------------|---------|-----------------------|
| CFBS1R6CVRBRZ  | 783585527840      | Surface | Antique Bronze Plated |