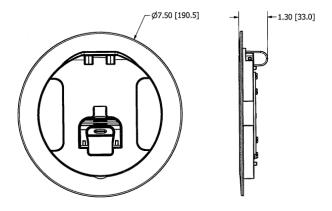

**Dimensions** 7.5 in Diameter No

# **Specifications**

| Cover Material   | Aluminum                        |
|------------------|---------------------------------|
| Flange height    | 0.125 in.                       |
| Adjustment Range | n.a.                            |
| Load Rating      | 1000 lbs. (w/ 2x safety factor) |