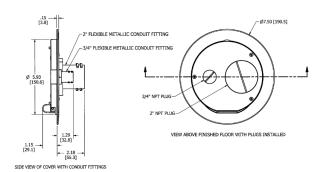

#### **Features**

- 180 degree cover opening to lay flat and reduce tripping hazards
- · Die cast aluminum cover construction for enhanced durability
- One 2" and one 3/4" NPT threaded conduit hub
- ADA Compliant

### **Ordering Information**

- Compatible with CFB2G25R, CFB2G25RCR, CFB2G30R and CFB2G30RCR
- Surface style typical applications: Carpet, VCT

| Catalog Number                    | <b>UPC Number</b> 783585527864 | <b>Style</b> | <b>Finish</b>    |
|-----------------------------------|--------------------------------|--------------|------------------|
| CFBS1R6FFCVRALU                   |                                | Surface      | Brushed Aluminum |
| <b>Dimensions</b> 7.5 in Diameter | Floor Finish Insert<br>No      |              |                  |