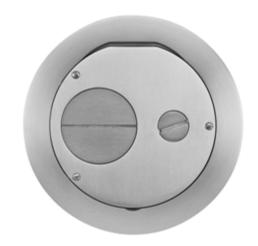

#### **Features**

- 180 degree cover opening to lay flat and reduce tripping hazards
- · Die cast aluminum cover construction for enhanced durability
- One 2" and one 3/4" NPT threaded conduit hub
- ADA Compliant

### **Ordering Information**

- Compatible with CFB2G25R, CFB2G25RCR, CFB2G30R and CFB2G30RCR
- Surface style typical applications: Carpet, VCT

| Catalog Number                    | <b>UPC Number</b> 783585527864 | <b>Style</b> | <b>Finish</b>    |
|-----------------------------------|--------------------------------|--------------|------------------|
| CFBS1R6FFCVRALU                   |                                | Surface      | Brushed Aluminum |
| <b>Dimensions</b> 7.5 in Diameter | Floor Finish Insert<br>No      |              |                  |