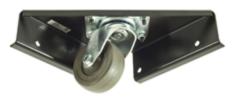

### Features

- Mount Wheels to H2 Series Cabinets to Allow for Easy Movement
- Kit includes Wheels and Bracket For Mounting
- Mounts to Inside of Cabinet