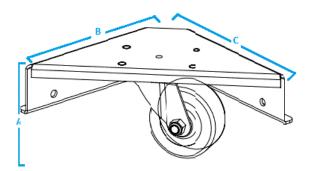

| Dimens | Dimensions- inches (mm) |  |  |
|--------|-------------------------|--|--|
| A      | 4" (102)                |  |  |
| В      | 7.7" (196)              |  |  |