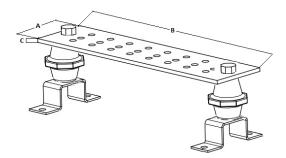

## Dimensions in. (mm)

| Α | 2" (51)   |
|---|-----------|
| В | 10" (254) |
| С | 0.25" (6) |