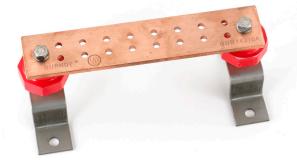

# Grounding & Bonding Bus Bar Wall Mounted

## **Features**

- Rack Bonding Bus bars offer a convenient and organized bonding surface for collecting stray electrical currents
- · Mounting holes are predrilled or tapped for matching with lugs

## **Specifications**

| Material             | Copper          |
|----------------------|-----------------|
| Finish               | Tin-Plated      |
| Insulators           | Included        |
| Insulator Bracket    | Stainless Steel |
| D-Lug Mount Quantity | 8               |
|                      |                 |